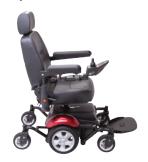

## **Rascal P327 Mini**

Mid-wheel powerchairs

Your new route to independence

## Rascal P327 Mini Profile:

\*Range on full charge and flat ground.

Turn-around width

Colour

The Rascal P327 Mini is a compact 4 mph Mid-Wheel Drive indoor/outdoor powerchair, with full suspension and comfortable scooter style seating. The P327 Mini is the ideal choice for indoor and outdoor use where space is restricted. It delivers great performance with its 34Ah batteries contributing to its outstanding manoeuvrability and a smooth ride.