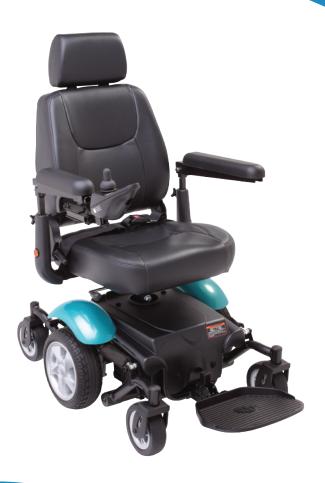

## **Main Features:**

- Flip-up fully adjustable armrests
- Full suspension
- Convenient joystick charging port
- Dual density, puncture resistant drive wheels for maximum comfort on the move
- Swing-away joystick
- High back adjustable seat

## Rascal P327 Mini Profile:

\*Range on full charge and flat ground.

Turn-around width

Colour

The Rascal P327 Mini is a compact 4 mph Mid-Wheel Drive indoor/outdoor powerchair, with full suspension and comfortable scooter style seating. The P327 Mini is the ideal choice for indoor and outdoor use where space is restricted. It delivers great performance with its 34Ah batteries contributing to its outstanding manoeuvrability and a smooth ride.

1.18m / 3'8"

Red / Teal

Local Rascal Mobility Retailer:

Specifications subject to change without prior notice E. and O.E. v 1 Final-August 2014