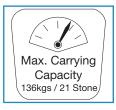

## Rascal P327 Mini

**Rascal P327 Mini Specification:** 

| Type Class                   | B/2                   |
|------------------------------|-----------------------|
| Overall length               | 109cm / 42.9"         |
| Overall width                | 62.4cm / 24.5"        |
| Floor to seat height         | 52cm (min)            |
| Seat width                   | 45.7cm / 18"          |
| Seat depth                   | 43.1cm / 17"          |
| Maximum carrying capacity    | 136kgs / 21 stone     |
| Battery voltage and capacity | 12V / 34Ah x 2        |
| Maximum speed                | 6.4km/h / 4mph        |
| Ground clearance             | 5cm / 2"              |
| Maximum kerb height          | 5cm / 2"              |
| Range*                       | up to 35km / 22 miles |
| The maximum safe slope       | 6°                    |