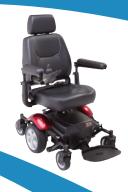

## **Rascal P327 Mini**

Mid-wheel powerchairs

Your new route to independence

## **Main Features:**

- Flip-up fully adjustable armrests
- Full suspension
- Convenient joystick charging port
- Dual density, puncture resistant drive wheels for maximum comfort on the move
- Swing-away joystick
- High back adjustable seat

## Rascal P327 Mini Profile:

\*Range on full charge and flat ground.

Turn-around width

Colour

The Rascal P327 Mini is a compact 4 mph Mid-Wheel Drive indoor/outdoor powerchair, with full suspension and comfortable scooter style seating. The P327 Mini is the ideal choice for indoor and outdoor use where space is restricted. It delivers great performance with its 34Ah batteries contributing to its outstanding manoeuvrability and a smooth ride.