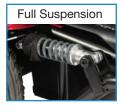

## **Main Features:**

- Flip-up fully adjustable armrests
- Full suspension
- Convenient joystick charging port
- Dual density, puncture resistant drive wheels for maximum comfort on the move
- Swing-away joystick
- High back adjustable seat

## Rascal P327 Mini Profile:

\*Range on full charge and flat ground.

Turn-around width

Colour

The Rascal P327 Mini is a compact 4 mph Mid-Wheel Drive indoor/outdoor powerchair, with full suspension and comfortable scooter style seating. The P327 Mini is the ideal choice for indoor and outdoor use where space is restricted. It delivers great performance with its 34Ah batteries contributing to its outstanding manoeuvrability and a smooth ride.