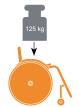

## **Adjustable**

**Transportable** 



















## **Accessories:**

For those who require the occasional use of a wheelchair, the Breezy BasiX is the ideal chair. With its durable and adjustable design, the BasiX will stand the test of time wherever you choose to take it.

- · Durable and reliable aluminium parts
- Easy to use features
- Adjustable seat depth, armrests and 70° hangers and angle adjustable footplates ensure a perfect fit
- · Comfortable tension adjustable backrest
- · Crash tested



Flip-up anti-tips



Tie down brackets

## **Options:**



**ALR** 



Crutch holder



Swing-away removable tray



Step tube



Seat belt -Push button



Adjustable height & Angle stump support





















www.xtracareequipment.com.au comfort@xtracareequipment.com.au 622 - 624 Regency Road Broadview SA, 5083 Castle Hill, NSW, 2154 Ph: 02 8858 9191 Fax - Admin: 02 8850 4711 Fax - Orders: 02 8858 9155 www.sunrisemedical.com.au

Sunrise Medical Pty Ltd Unit 10, 15 Carrington Rd