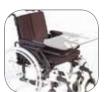

- · Durable and reliable aluminium parts
- Easy to use features
- Adjustable seat depth, armrests and 70° hangers and angle adjustable footplates ensure a perfect fit
- · Comfortable tension adjustable backrest
- · Crash tested