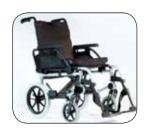

## **Accessories:**

For those who require the occasional use of a wheelchair, the Breezy BasiX is the ideal chair. With its durable and adjustable design, the BasiX will stand the test of time wherever you choose to take it.

- · Durable and reliable aluminium parts
- Easy to use features
- Adjustable seat depth, armrests and 70° hangers and angle adjustable footplates ensure a perfect fit
- · Comfortable tension adjustable backrest
- · Crash tested