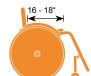

- · Durable and reliable aluminium parts
- Easy to use features
- Adjustable seat depth, armrests and 70° hangers and angle adjustable footplates ensure a perfect fit
- · Comfortable tension adjustable backrest
- · Crash tested