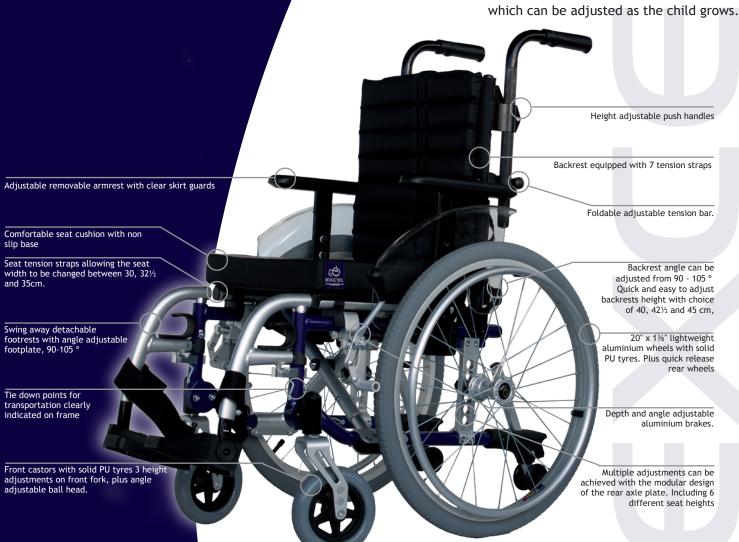

## Lightweight paediatric wheelchair

Multiple configurations from a single frame,

Available in metallic blue, metallic pink and metallic green

## Standard specifications

Seat width: 30, 32½ and 35 cm Seat depth: 30, 32½ and 35 cm

Seat Height: 40, 42, 44½, 45½, 46 and 46½ cm

Backrest height: 40, 42½ and 45 cm (configurable)
Total width: Seat width + 21 cm

Total length: 86 cm
Total height: 84 cm
Width folded: 33 cm
Armrest height: 13-23 cm

Rear wheel (sp): 20" or 22" x 13%" (depends on seat height)

Total weight (complete): 14.4 kg Weight (transport): 8.4 kg Max. user weight: 80 kg