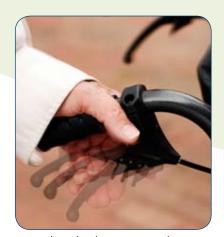

# User friendly features...

Attendant brake on attendant propelled model

Swing-in / swing-out legrests

Half-folding backrest

Folds for storage

Lap belt