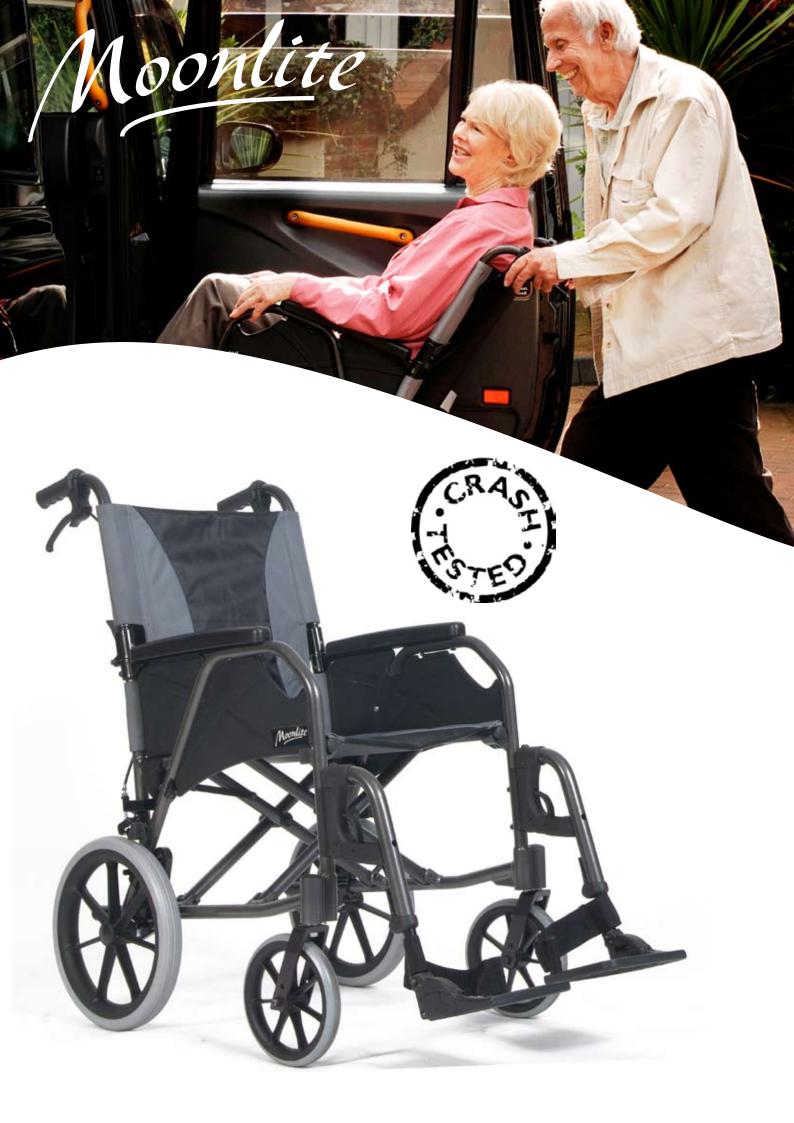

# User friendly features...

Attendant brake on attendant propelled model

Swing-in / swing-out legrests

Half-folding backrest

Folds for storage

Lap belt