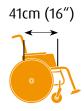

# Technical data sheet

| Upholstery colour:                             | black / grey                         |
|------------------------------------------------|--------------------------------------|
| Approved user weight:                          | 115kg (18 stone)                     |
| Chair weight:                                  | 11.8kg (AP) 13.5kg (SP)              |
| Folded width: (with wheels)                    | 23.5cm (9.2") (AP) 30cm (11.8") (SP) |
| Transit tested to ISO 7176 Part 19 and passed: | Yes                                  |