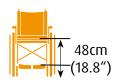

e ideal partner. Lifting it into the car or storing it in the tightest of spaces is effortless thanks to the revolutionary compact design and lightweight frame.

## Added comfort...

Comfort is always a priority when choosing a wheelchair and with the Breezy Moonlite's carefully designed seating position and padded upholstery, from the moment you sit down you'll know it's the chair for you.

### Peace of mind...

The Breezy Moonlite leads the way in terms of safety, quality and durability. Built to last, the Breezy Moonlite has passed crash testing ensuring you have one of the safest products on the market.

# User friendly features...



Attendant brake on attendant propelled model



Swing-in / swing-out legrests



Half-folding backrest



Folds for storage



Lap belt



# Moonlite







SW + 19cm (7.4") (AP) SW + 21cm (8.2") (SP)







# Technical data sheet

| Upholstery colour:                             | black / grey                         |
|------------------------------------------------|--------------------------------------|
| Approved user weight:                          | 115kg (18 stone)                     |
| Chair weight:                                  | 11.8kg (AP) 13.5kg (SP)              |
| Folded width: (with wheels)                    | 23.5cm (9.2") (AP) 30cm (11.8") (SP) |
| Transit tested to ISO 7176 Part 19 and passed: | Yes                                  |

AP - Attendant propelled, SP - Self propelled

For further information on the full specification, options and accessories, please refer to the order form. All information is subjec