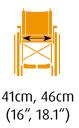

# Technical data sheet

| Upholstery colour:                             | black / grey                         |
|------------------------------------------------|--------------------------------------|
| Approved user weight:                          | 115kg (18 stone)                     |
| Chair weight:                                  | 11.8kg (AP) 13.5kg (SP)              |
| Folded width: (with wheels)                    | 23.5cm (9.2") (AP) 30cm (11.8") (SP) |
| Transit tested to ISO 7176 Part 19 and passed: | Yes                                  |