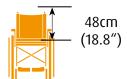

ng it in the tightest of spaces is effortless thanks to the revolutionary compact design and lightweight frame.

## Added comfort...

Comfort is always a priority when choosing a wheelchair and with the Breezy Moonlite's carefully designed seating position and padded upholstery, from the moment you sit down you'll know it's the chair for you.

### Peace of mind...

The Breezy Moonlite leads the way in terms of safety, quality and durability. Built to last, the Breezy Moonlite has passed crash testing ensuring you have one of the safest products on the market.

# User friendly features...



Attendant brake on attendant propelled model



Swing-in / swing-out legrests



Half-folding backrest



Folds for storage



Lap belt



# Moonlite







SW + 19cm (7.4") (AP) SW + 21cm (8.2") (SP)







# Technical data sheet

| Upholstery colour:                             | black / grey                         |
|------------------------------------------------|--------------------------------------|
| Approved user weight:                          | 115kg (18 stone)                     |
| Chair weight:                                  | 11.8kg (AP) 13.5kg (SP)              |
| Folded width: (with wheels)                    | 23.5cm (9.2") (AP) 30cm (11.8") (SP) |
| Transit tested to ISO 7176 Part 19 and passed: | Yes                                  |

AP - Attendant propelled, SP - Self propelled

For further information on the full specification, options and accessories, please refer to the order form. All information is subject to change without notification. Please consult