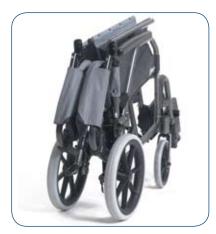

# Compact and lightweight....

Whether you're just taking a quick trip to the shops or going out for the day with your loved ones, the Breezy Moon-lite is the ideal partner. Lifting it into the car or storing it in the tightest of spaces is effortless thanks to the revolutionary compact design and lightweight frame.

# User friendly features...

Attendant brake on attendant propelled model

Swing-in / swing-out legrests

Half-folding backrest

Folds for storage

Lap belt