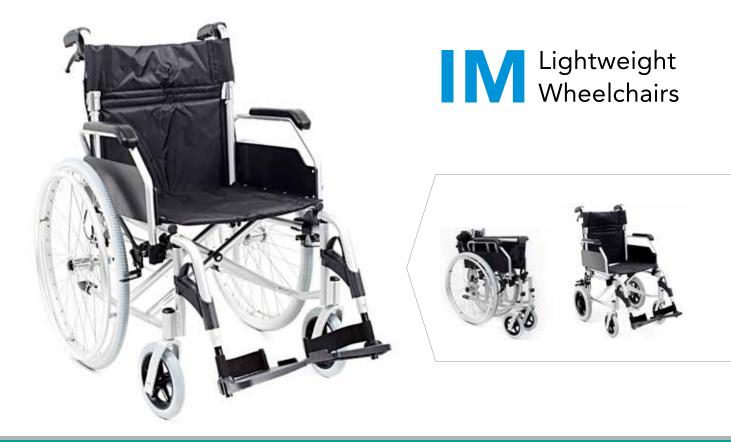

## i-Explore Wheelchair

The i-Explore is a stylish, robust, lightweight wheelchair which comes with a dual braking system as standard. It also comes with flip back armrests and swing in out footrest hangers. The self propel version has quick release wheels to assist with transportation and storage.

The liquid silver paint finish makes the i-Explore easy on the eye and the aluminium frame together with its thoughtful design makes it easy to use.