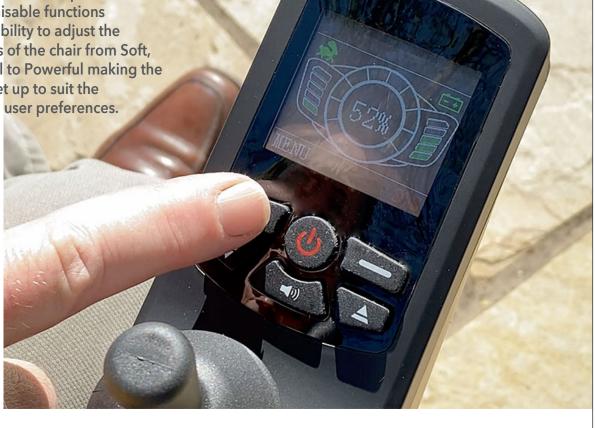

## **SMART CONTROLLING SYSTEM**

• The LCD Joystick control panel offers several customisable functions including the ability to adjust the responsiveness of the chair from Soft, though Normal to Powerful making the chair easy to set up to suit the conditions and user preferences.