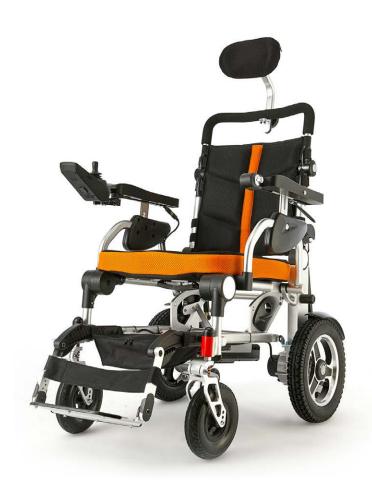

## e-goes K5 Folding Powered Chair

The ultimate folding powered chair for adjustability and features

12 Rear Wheels and Front Suspension

## **SPECIFICATIONS:**

Folding Size: 40x62x84 cm / 17.3"x24.4"x33.1"

| Unfold Size L*W*H   | 102x62x96 cm /        | Folding Size L*W*H            | 44x62x84cm /        |  |
|---------------------|-----------------------|-------------------------------|---------------------|--|
|                     | 40.2"x24.4"x37.8"     |                               | 17.3"x24.4"x33.1"   |  |
| N.W. (with battery) | 35kg/77 lbs           | <b>N.W.</b> (without battery) | 32.5kg/71.5 lbs     |  |
| Front Wheel         | 8" Front Wheel        | Rear Wheel                    | 12" Rubber Tyre     |  |
| Lithium Battery     | 12Ah                  | Charging Period               | 5 Hours             |  |
| Max Speed           | 6 KM/H                | Motor Power                   | 250W x 2            |  |
| Cruiser Mileage     | 15km/9.3mi            | Motor Type                    | Brushless Hub Motor |  |
| Brake               | Electromagnetic brake | Braking Distance              | ≦1M                 |  |
| Loading Capacity    | 150 KG                | Charger                       | DC 29.4 V           |  |
| Turning Radius      | 960 mm                | Climbing Slope                | 12°                 |  |

| Length | Width  | Height | Seat Depth | Seat Width | Seat Height | Backrest Height | N.W.                            |
|--------|--------|--------|------------|------------|-------------|-----------------|---------------------------------|
| 1020mm | 620mm  | 960mm  | 430mm      | 460mm      | 520mm       | 500mm           | 32.5kg/71.5lb (without battery) |
| 40.2in | 40.2in | 37.8in | 16.9in     | 18.1in     | 20.5in      | 19.7in          |                                 |