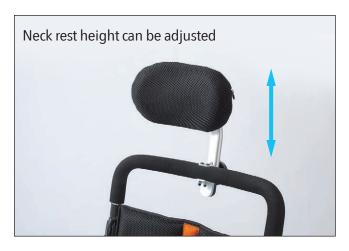

| Length | Width  | Height | Seat Depth | Seat Width | Seat Height | Backrest Height | N.W.                            |
|--------|--------|--------|------------|------------|-------------|-----------------|---------------------------------|
| 1020mm | 620mm  | 960mm  | 430mm      | 460mm      | 520mm       | 500mm           | 32.5kg/71.5lb (without battery) |
| 40.2in | 40.2in | 37.8in | 16.9in     | 18.1in     | 20.5in      | 19.7in          |                                 |