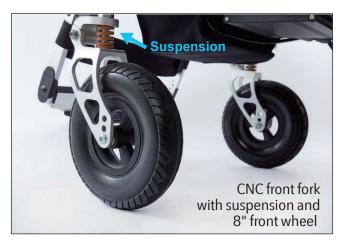

## e-goes K5 Folding Powered Chair

The ultimate folding powered chair for adjustability and features

12 Rear Wheels and Front Suspension

## **SPECIFICATIONS:**

Folding Size: 40x62x84 cm / 17.3"x24.4"x33.1"

| Unfold Size L*W*H   | 102x62x96 cm /        | Folding Size L*W*H            | 44x62x84cm /        |  |
|---------------------|-----------------------|-------------------------------|---------------------|--|
|                     | 40.2"x24.4"x37.8"     |                               | 17.3"x24.4"x33.1"   |  |
| N.W. (with battery) | 35kg/77 lbs           | <b>N.W.</b> (without battery) | 32.5kg/71.5 lbs     |  |
| Front Wheel         | 8" Front Wheel        | Rear Wheel                    | 12" Rubber Tyre     |  |
| Lithium Battery     | 12Ah                  | Charging Period               | 5 Hours             |  |
| Max Speed           | 6 KM/H                | Motor Power                   | 250W x 2            |  |
| Cruiser Mileage     | 15km/9.3mi            | Motor Type                    | Brushless Hub Motor |  |
| Brake               | Electromagnetic brake | Braking Distance              | ≦1M                 |  |
| Loading Capacity    | 150 KG                | Charger                       | DC 29.4 V           |  |
| Turning Radius      | 960 mm                | Climbing Slope                | 12°                 |  |