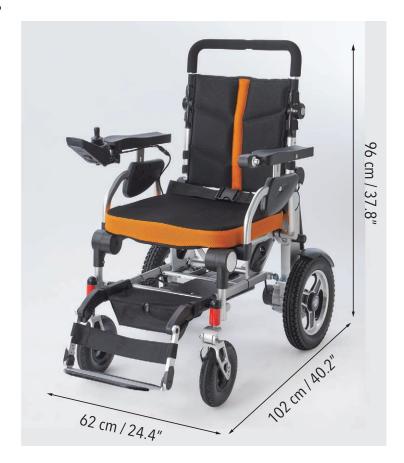

## **SPECIFICATIONS:**

Folding Size: 40x62x84 cm / 17.3"x24.4"x33.1"

| Unfold Size L*W*H   | 102x62x96 cm /        | Folding Size L*W*H            | 44x62x84cm /        |  |
|---------------------|-----------------------|-------------------------------|---------------------|--|
|                     | 40.2"x24.4"x37.8"     |                               | 17.3"x24.4"x33.1"   |  |
| N.W. (with battery) | 35kg/77 lbs           | <b>N.W.</b> (without battery) | 32.5kg/71.5 lbs     |  |
| Front Wheel         | 8" Front Wheel        | Rear Wheel                    | 12" Rubber Tyre     |  |
| Lithium Battery     | 12Ah                  | Charging Period               | 5 Hours             |  |
| Max Speed           | 6 KM/H                | Motor Power                   | 250W x 2            |  |
| Cruiser Mileage     | 15km/9.3mi            | Motor Type                    | Brushless Hub Motor |  |
| Brake               | Electromagnetic brake | Braking Distance              | ≦1M                 |  |
| Loading Capacity    | 150 KG                | Charger                       | DC 29.4 V           |  |
| Turning Radius      | 960 mm                | Climbing Slope                | 12°                 |  |

| Length | Width  | Height | Seat Depth | Seat Width | Seat Height | Backrest Height | N.W.                            |
|--------|--------|--------|------------|------------|-------------|-----------------|---------------------------------|
| 1020mm | 620mm  | 960mm  | 430mm      | 460mm      | 520mm       | 500mm           | 32.5kg/71.5lb (without battery) |
| 40.2in | 40.2in | 37.8in | 16.9in     | 18.1in     | 20.5in      | 19.7in          |                                 |