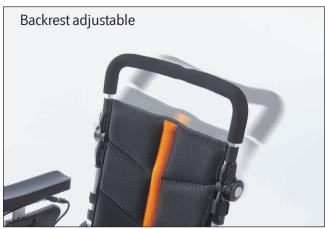

## e-goes K5 Folding Powered Chair

The ultimate folding powered chair for adjustability and features

12 Rear Wheels and Front Suspension