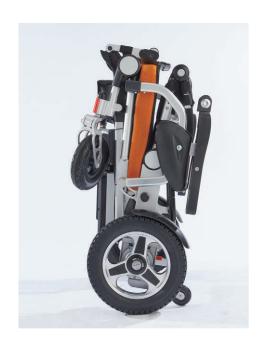

## **SPECIFICATIONS:**

Folding Size: 40x62x84 cm / 17.3"x24.4"x33.1"

| Unfold Size L*W*H   | 102x62x96 cm /        | Folding Size L*W*H            | 44x62x84cm /        |  |
|---------------------|-----------------------|-------------------------------|---------------------|--|
|                     | 40.2"x24.4"x37.8"     |                               | 17.3"x24.4"x33.1"   |  |
| N.W. (with battery) | 35kg/77 lbs           | <b>N.W.</b> (without battery) | 32.5kg/71.5 lbs     |  |
| Front Wheel         | 8" Front Wheel        | Rear Wheel                    | 12" Rubber Tyre     |  |
| Lithium Battery     | 12Ah                  | Charging Period               | 5 Hours             |  |
| Max Speed           | 6 KM/H                | Motor Power                   | 250W x 2            |  |
| Cruiser Mileage     | 15km/9.3mi            | Motor Type                    | Brushless Hub Motor |  |
| Brake               | Electromagnetic brake | Braking Distance              | ≦1M                 |  |
| Loading Capacity    | 150 KG                | Charger                       | DC 29.4 V           |  |
| Turning Radius      | 960 mm                | Climbing Slope                | 12°                 |  |