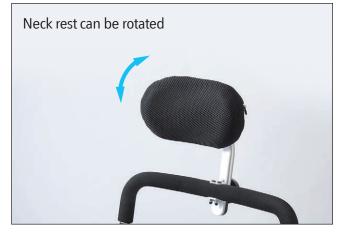

| Length | Width  | Height | Seat Depth | Seat Width | Seat Height | Backrest Height | N.W.                            |
|--------|--------|--------|------------|------------|-------------|-----------------|---------------------------------|
| 1020mm | 620mm  | 960mm  | 430mm      | 460mm      | 520mm       | 500mm           | 32.5kg/71.5lb (without battery) |
| 40.2in | 40.2in | 37.8in | 16.9in     | 18.1in     | 20.5in      | 19.7in          |                                 |