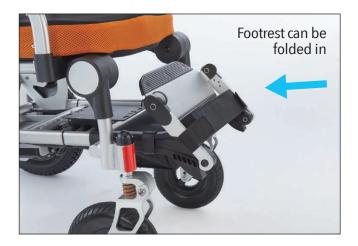

|  |

| Length | Width  | Height | Seat Depth | Seat Width | Seat Height | Backrest Height | N.W.                            |
|--------|--------|--------|------------|------------|-------------|-----------------|---------------------------------|
| 1020mm | 620mm  | 960mm  | 430mm      | 460mm      | 520mm       | 500mm           | 32.5kg/71.5lb (without battery) |
| 40.2in | 40.2in | 37.8in | 16.9in     | 18.1in     | 20.5in      | 19.7in          |                                 |

## **SMART CONTROLLING SYSTEM**

• The LCD Joystick control panel offers several customisable functions including the ability to adjust the responsiveness of the chair from Soft, though Normal to Powerful making the chair easy to set up to suit the conditions and user preferences.

• USB Port