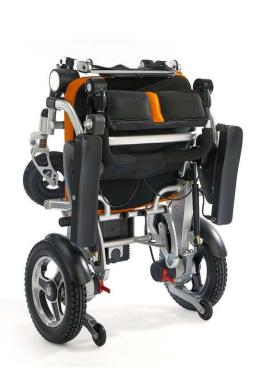

## **SPECIFICATIONS:**

Folding Size: 40x62x84 cm / 17.3"x24.4"x33.1"

| Unfold Size L*W*H   | 102x62x96 cm /        | Folding Size L*W*H            | 44x62x84cm /        |  |
|---------------------|-----------------------|-------------------------------|---------------------|--|
|                     | 40.2"x24.4"x37.8"     |                               | 17.3"x24.4"x33.1"   |  |
| N.W. (with battery) | 35kg/77 lbs           | <b>N.W.</b> (without battery) | 32.5kg/71.5 lbs     |  |
| Front Wheel         | 8" Front Wheel        | Rear Wheel                    | 12" Rubber Tyre     |  |
| Lithium Battery     | 12Ah                  | Charging Period               | 5 Hours             |  |
| Max Speed           | 6 KM/H                | Motor Power                   | 250W x 2            |  |
| Cruiser Mileage     | 15km/9.3mi            | Motor Type                    | Brushless Hub Motor |  |
| Brake               | Electromagnetic brake | Braking Distance              | ≦1M                 |  |
| Loading Capacity    | 150 KG                | Charger                       | DC 29.4 V           |  |
| Turning Radius      | 960 mm                | Climbing Slope                | 12°                 |  |