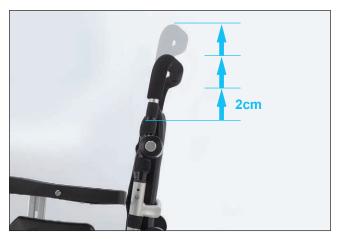

|  |

| Length | Width  | Height | Seat Depth | Seat Width | Seat Height | Backrest Height | N.W.                            |
|--------|--------|--------|------------|------------|-------------|-----------------|---------------------------------|
| 1020mm | 620mm  | 960mm  | 430mm      | 460mm      | 520mm       | 500mm           | 32.5kg/71.5lb (without battery) |
| 40.2in | 40.2in | 37.8in | 16.9in     | 18.1in     | 20.5in      | 19.7in          |                                 |

## **SMART CONTROLLING SYSTEM**

• The LCD Joystick control panel offers several customisable functions including the ability to adjust the responsiveness of the chair from Soft, though Normal to Powerful making the chair easy to set up to suit the conditions and user preferences.

• USB Port