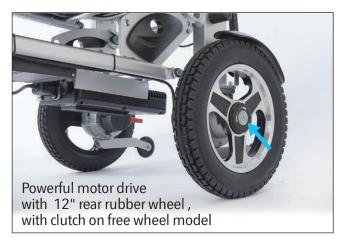

## **SPECIFICATIONS:**

Folding Size: 40x62x84 cm / 17.3"x24.4"x33.1"

| Unfold Size L*W*H   | 102x62x96 cm /        | Folding Size L*W*H            | 44x62x84cm /        |  |
|---------------------|-----------------------|-------------------------------|---------------------|--|
|                     | 40.2"x24.4"x37.8"     |                               | 17.3"x24.4"x33.1"   |  |
| N.W. (with battery) | 35kg/77 lbs           | <b>N.W.</b> (without battery) | 32.5kg/71.5 lbs     |  |
| Front Wheel         | 8" Front Wheel        | Rear Wheel                    | 12" Rubber Tyre     |  |
| Lithium Battery     | 12Ah                  | Charging Period               | 5 Hours             |  |
| Max Speed           | 6 KM/H                | Motor Power                   | 250W x 2            |  |
| Cruiser Mileage     | 15km/9.3mi            | Motor Type                    | Brushless Hub Motor |  |
| Brake               | Electromagnetic brake | Braking Distance              | ≦1M                 |  |
| Loading Capacity    | 150 KG                | Charger                       | DC 29.4 V           |  |
| Turning Radius      | 960 mm                | Climbing Slope                | 12°                 |  |