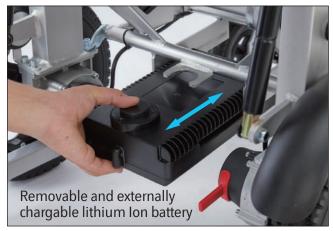

## **SPECIFICATIONS:**

Folding Size: 40x62x84 cm / 17.3"x24.4"x33.1"

| Unfold Size L*W*H   | 102x62x96 cm /        | Folding Size L*W*H            | 44x62x84cm /        |  |
|---------------------|-----------------------|-------------------------------|---------------------|--|
|                     | 40.2"x24.4"x37.8"     |                               | 17.3"x24.4"x33.1"   |  |
| N.W. (with battery) | 35kg/77 lbs           | <b>N.W.</b> (without battery) | 32.5kg/71.5 lbs     |  |
| Front Wheel         | 8" Front Wheel        | Rear Wheel                    | 12" Rubber Tyre     |  |
| Lithium Battery     | 12Ah                  | Charging Period               | 5 Hours             |  |
| Max Speed           | 6 KM/H                | Motor Power                   | 250W x 2            |  |
| Cruiser Mileage     | 15km/9.3mi            | Motor Type                    | Brushless Hub Motor |  |
| Brake               | Electromagnetic brake | Braking Distance              | ≦1M                 |  |
| Loading Capacity    | 150 KG                | Charger                       | DC 29.4 V           |  |
| Turning Radius      | 960 mm                | Climbing Slope                | 12°                 |  |