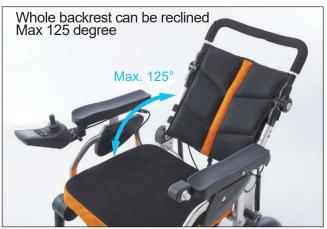

## e-goes K5 Folding Powered Chair

The ultimate folding powered chair for adjustability and features

12 Rear Wheels and Front Suspension