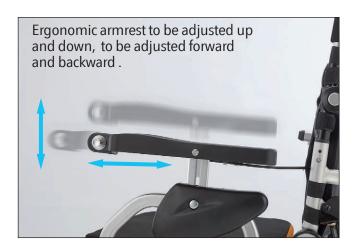

## e-goes K5 Folding Powered Chair

The ultimate folding powered chair for adjustability and features

12 Rear Wheels and Front Suspension