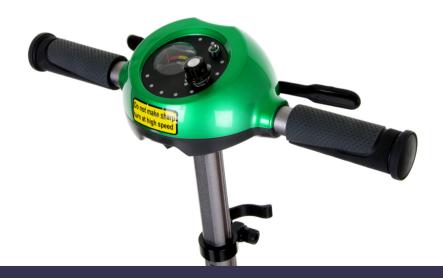

#### **Dashboard**

Driving a scooter has never been easier. The Excel Yoga's handlebar steering system with its wig-wag style throttle lever means the Yoga can be driven by one hand.

The Excel Yoga has a simple yet effective dashboard. It is comprised of; battery level indicator, power confirmation LED, high/low speed setting, on/off switch.