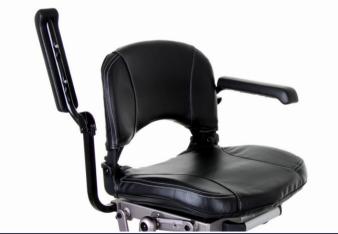

#### **Armrests**

Another feature of the Excel Yoga is the armrests. Unlike our competitors portable travel scooters we include them as standard!

The spec: width adjustable, angle adjustable, removable.