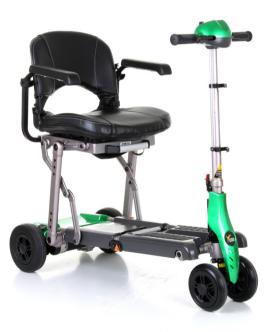

# The Excel Yoga

The Excel Yoga is a lightweight fold away 4mph scooter designed with travel and comfort in mind.

This scooter is supplied with a convenient carry case making the Excel Yoga

the perfect travelling companion.

#### **Armrests**

Another feature of the Excel Yoga is the armrests. Unlike our competitors portable travel scooters we include them as standard!

The spec: width adjustable, angle adjustable, removable.

#### **Dashboard**

Driving a scooter has never been easier. The Excel Yoga's handlebar steering system with its wig-wag style throttle lever means the Yoga can be driven by one hand.

The Excel Yoga has a simple yet effective dashboard. It is comprised of; battery level indicator, power confirmation LED, high/low speed setting, on/off switch.