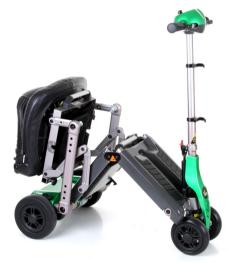

#### **Foldable**

With the Excel Yoga folding into a convenient carry case it is even easier to transport by car. Or better still take on that holiday you have booked.

As no parts need to be removed, the Excel Yoga folds in one swift easy movement ready to be loaded into its carry case for transportation.

#### **Carry case**

The Excel Yoga is equipped with a carry case as standard. The carry case has a telescopic handle suitable for negotiating pavements, roads, train station platforms and departure lounges.