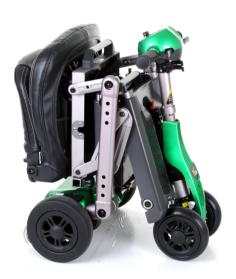

#### **Foldable**

With the Excel Yoga folding into a convenient carry case it is even easier to transport by car. Or better still take on that holiday you have booked.

As no parts need to be removed, the Excel Yoga folds in one swift easy movement ready to be loaded into its carry case for transportation.

# **Transportable**

Thanks to its compact size when folded, the Excel Yoga is the ideal scooter for transportation.