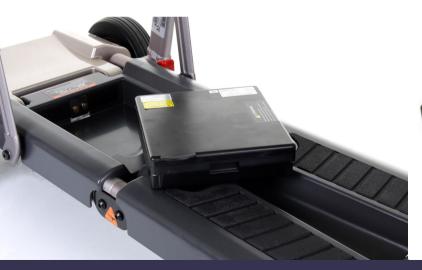

## **Battery pack**

The Excel Yoga is supplied with a removable 11.5Ah Lithium battery pack.

The Excel Yoga has an average range of 18km (depending on terrain, weather & user weight).