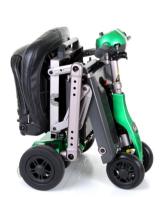

#### **Foldable**

With the Excel Yoga folding into a convenient carry case it is even easier to transport by car. Or better still take on that holiday you have booked.

As no parts need to be removed, the Excel Yoga folds in one swift easy movement ready to be loaded into its carry case for transportation.

#### **Carry case**

The Excel Yoga is equipped with a carry case as standard. The carry case has a telescopic handle suitable for negotiating pavements, roads, train station platforms and departure lounges.