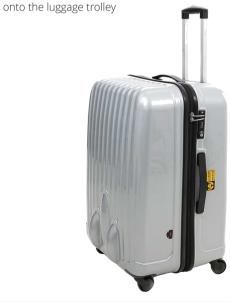

#### **Carry case**

The Excel Yoga is equipped with a carry case as standard. The carry case has a telescopic handle suitable for negotiating pavements, roads, train station platforms and departure lounges.

It also has a carry handle on the side for loading/unloading into the car, or  $% \left( 1\right) =\left( 1\right) \left( 1\right) \left($ 