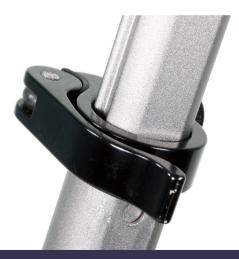

## Height adjustable

The Excel Yoga has a height and angle adjustable tiller section which allows the user to optimise the tiller position for maximum comfort.

The height adjust mechanism has been manufactured with a quick release lever . This type of system enables the user to set the correct position for the hand controls in the quickest time.