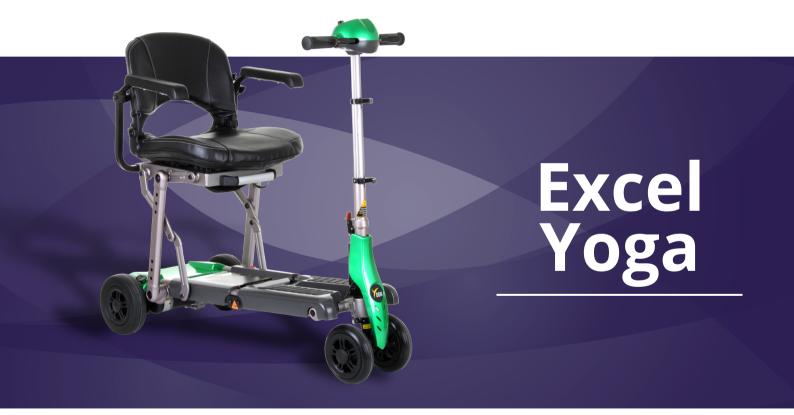

# The Excel Yoga

The Excel Yoga is a lightweight fold away 4mph scooter designed with travel and comfort in mind.

This scooter is supplied with a convenient carry case making the Excel Yoga

the perfect travelling companion.

#### **Armrests**

Another feature of the Excel Yoga is the armrests. Unlike our competitors portable travel scooters we include them as standard!

The spec: width adjustable, angle adjustable, removable.

#### **Dashboard**

Driving a scooter has never been easier. The Excel Yoga's handlebar steering system with its wig-wag style throttle lever means the Yoga can be driven by one hand.

The Excel Yoga has a simple yet effective dashboard. It is comprised of; battery level indicator, power confirmation LED, high/low speed setting, on/off switch.