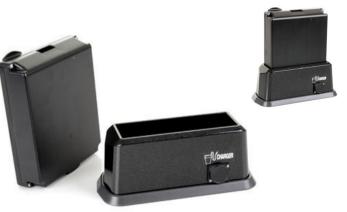

# Off board charging

As an optional extra, the off-board charging station is an excellent addition to the Excel Yoga's charging facility

Remove the battery from your scooter, place it into the off-board charging tray and plug your existing charger.

You can now charge your Excel Yoga battery anywhere!