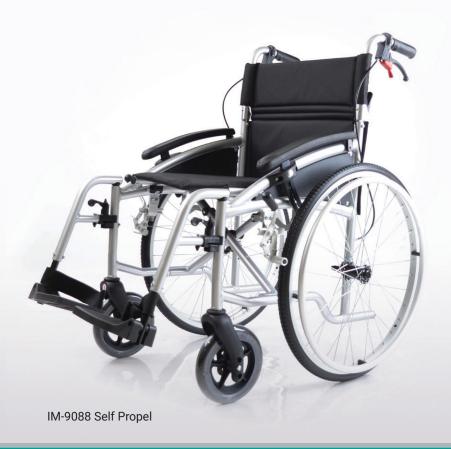

IM-9089 Transit

## i-Lite Plus Wheelchair

The i-Lite Plus is a modern wheelchair which is both stylish and user friendly. The fold down arms help users get close to table and the black wheels and castors look great against the metallic paint.

It folds down quickly and easily for transport and storage.

| <b>Specifications</b>  | Self-propel       | Transit           |
|------------------------|-------------------|-------------------|
| Length (Folded)        | 830mm             | 780mm             |
| Length (Unfolded)      | 1035mm            | 1035mm            |
| Width (Folded)         | 330mm             | 330mm             |
| Width (Unfolded)       | 690mm             | 690mm             |
| Height (Folded)        | 800mm             | 800mm             |
| Height (Unfolded)      | 970mm             | 950mm             |
| Net Weight             | 11.5kg            | 13.0kg            |
| Gross Weight           | 13.0kg            | 14.5kg            |
| Seat Width             | 18"               | 18"               |
| Seat Depth             | 17"               | 17"               |
| Seat to Ground         | 21"               | 21"               |
| Backrest Height        | 16"               | 16"               |
| Wheel Size & Type      | 8" front 24" rear | 8" front 12" rear |
| TyreType               | PU Tyre           | PU Tyre           |
| Colour                 | Silver            | Silver            |
| Additional Information | Folding backrest  | Folding backrest  |
| Max. User Weight       | 115kg             | 115kg             |