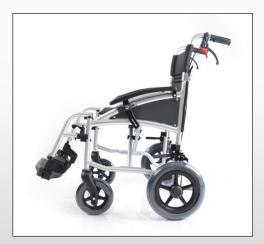

IM-9089 Transit

It folds down quickly and easily for transport and storage.

| <b>Specifications</b>  | Self-propel       | Transit           |
|------------------------|-------------------|-------------------|
| Length (Folded)        | 830mm             | 780mm             |
| Length (Unfolded)      | 1035mm            | 1035mm            |
| Width (Folded)         | 330mm             | 330mm             |
| Width (Unfolded)       | 690mm             | 690mm             |
| Height (Folded)        | 800mm             | 800mm             |
| Height (Unfolded)      | 970mm             | 950mm             |
| Net Weight             | 11.5kg            | 13.0kg            |
| Gross Weight           | 13.0kg            | 14.5kg            |
| Seat Width             | 18"               | 18"               |
| Seat Depth             | 17"               | 17"               |
| Seat to Ground         | 21"               | 21"               |
| Backrest Height        | 16"               | 16"               |
| Wheel Size & Type      | 8" front 24" rear | 8" front 12" rear |
| TyreType               | PU Tyre           | PU Tyre           |
| Colour                 | Silver            | Silver            |
| Additional Information | Folding backrest  | Folding backrest  |
| Max. User Weight       | 115kg             | 115kg             |