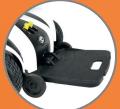

## TRAVELUX VENTURE Specification Sheet

## Comfortable Captain seat with headrest

Width and height adjustable armrests

Adjustable seat height with elevating function

Fold-away one piece footplate



Pictured with Captain seat option\*



with seat height button



Easy fold-away one



**Available Frame Colour** 



## **Full Specifications**

**Total Length** 102 cm **Turning Radius** 63 cm **Total Width** Maximum Speed 4 mph 64 cm 94 - 99 cm\* **Total Height** Range 26 km (16 miles)\*\* Seat Width 45 cm Battery 2 x 12V / 35Ah Seat Depth 24V / 3Ah 40 cm Charger Seat Height 53 - 69 cm\* **Total Weight** 71 kg (From Ground) (Including Battery) Maximum User Weight Backrest Height 48 cm 135 kg (21 Stone)