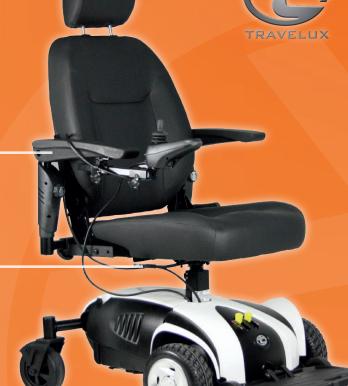

## Comfortable Captain seat with headrest

Width and height adjustable armrests

Adjustable seat height with elevating function

Fold-away one piece footplate

Pictured with Captain seat option\*

with seat height button

Easy fold-away one

**Available Frame Colour** 