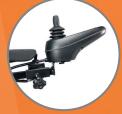

## Comfortable Captain seat with headrest

Width and height adjustable armrests

Adjustable seat height with elevating function

Fold-away one piece footplate

Pictured with Captain seat option\*

with seat height button