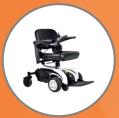

## TRAVELUX VENTURE Specification Sheet

## **Full Specifications**

**Total Length** 102 cm **Turning Radius** 63 cm **Total Width** Maximum Speed 4 mph 64 cm 94 - 99 cm\* **Total Height** Range 26 km (16 miles)\*\* Seat Width 45 cm Battery 2 x 12V / 35Ah Seat Depth 24V / 3Ah 40 cm Charger Seat Height 53 - 69 cm\* **Total Weight** 71 kg (From Ground) (Including Battery) Maximum User Weight Backrest Height 48 cm 135 kg (21 Stone)