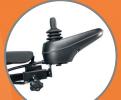

## TRAVELUX VENTURE Specification Sheet

Comfortable Fish-on seat

Width and height adjustable armrests

Adjustable seat height with elevating function

Fold-away one piece footplate

with seat height button

Easy fold-away one