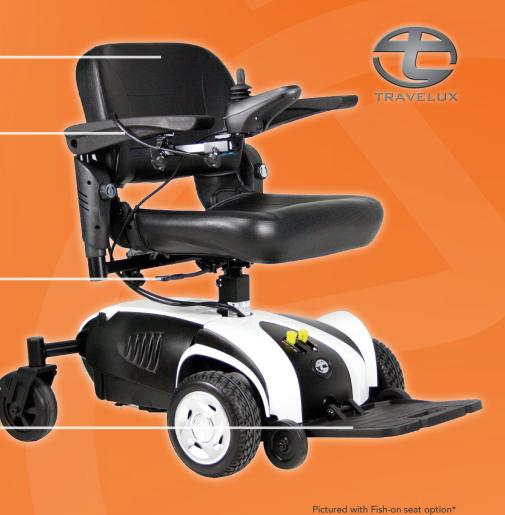

## TRAVELUX VENTURE Specification Sheet

Comfortable Fish-on seat

Width and height adjustable armrests

Adjustable seat height with elevating function

Fold-away one piece footplate

with seat height button

Easy fold-away one

## **Full Specifications**

**Total Length** 102 cm **Turning Radius** 63 cm **Total Width** 56 cm **Maximum Speed** 4 mph 94 - 99 cm\* 26 km (16 miles)\*\* **Total Height** Range Seat Width 45 cm **Battery** 2 x 12V / 35Ah **Seat Depth** 24V / 3Ah 40 cm Charger Seat Height 53 - 69 cm\* **Total Weight** 71 kg (From Ground) (Including Battery) **Backrest Height** 48 cm Maximum User Weight 135 kg (21 Stone)