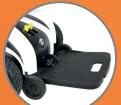

## TRAVELUX VENTURE Specification Sheet

Comfortable Fish-on seat

Width and height adjustable armrests

Adjustable seat height with elevating function

Fold-away one piece footplate

with seat height button

Easy fold-away one